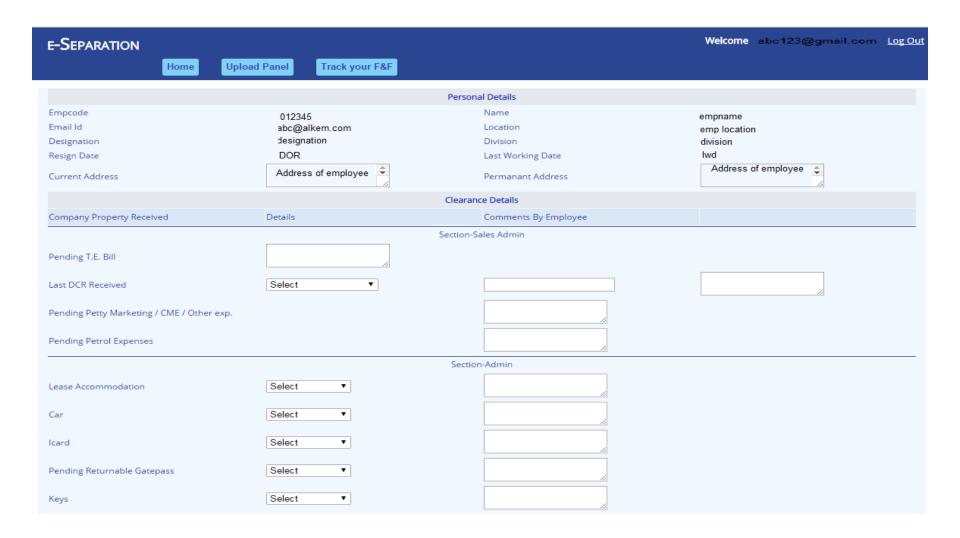

## Step 3 –The below form will be displayed to Employee where he can fill details and upload documents

## Step 4:On submission, mail will be sent to the ALKEM Reporting Manager & other Stakeholders

| Section-I.T.                                    |                                   |                            |        |  |  |  |  |  |
|-------------------------------------------------|-----------------------------------|----------------------------|--------|--|--|--|--|--|
| Laptop                                          | Select ▼                          |                            |        |  |  |  |  |  |
| Pendrive                                        | Select ▼                          |                            |        |  |  |  |  |  |
| Mobile                                          | Select ▼                          |                            |        |  |  |  |  |  |
| Data Card                                       | Select ▼                          |                            |        |  |  |  |  |  |
| Sim Card                                        | Select ▼                          |                            |        |  |  |  |  |  |
| IPad                                            | Select ▼                          |                            |        |  |  |  |  |  |
| Section-Reporting Manager                       |                                   |                            |        |  |  |  |  |  |
| Working Bag / Briefcase                         | Select ▼                          |                            |        |  |  |  |  |  |
| Stationary                                      | Select ▼                          |                            |        |  |  |  |  |  |
| DCR / Expense Pads, if any                      | Select ▼                          |                            |        |  |  |  |  |  |
| Visiting Cards                                  | Select ▼                          |                            |        |  |  |  |  |  |
| Samples                                         | Select ▼                          |                            |        |  |  |  |  |  |
| Promotional Inputs                              | Select ▼                          |                            |        |  |  |  |  |  |
| Visual Aids Other Literature                    | Select ▼                          |                            |        |  |  |  |  |  |
| Download & Upload (if submitted not applicable) | Travel Expenses                   | Choose file No file chosen | Upload |  |  |  |  |  |
| Download & Upload (if submitted not applicable) | Weekely Report                    | Choose file No file chosen | Upload |  |  |  |  |  |
|                                                 |                                   | tachments                  |        |  |  |  |  |  |
| NOC(s)                                          | Choose file No file chosen Upload | d                          |        |  |  |  |  |  |
| Any Other                                       | Choose file No file chosen Upload | d                          |        |  |  |  |  |  |
|                                                 | Sul                               | bmit                       |        |  |  |  |  |  |