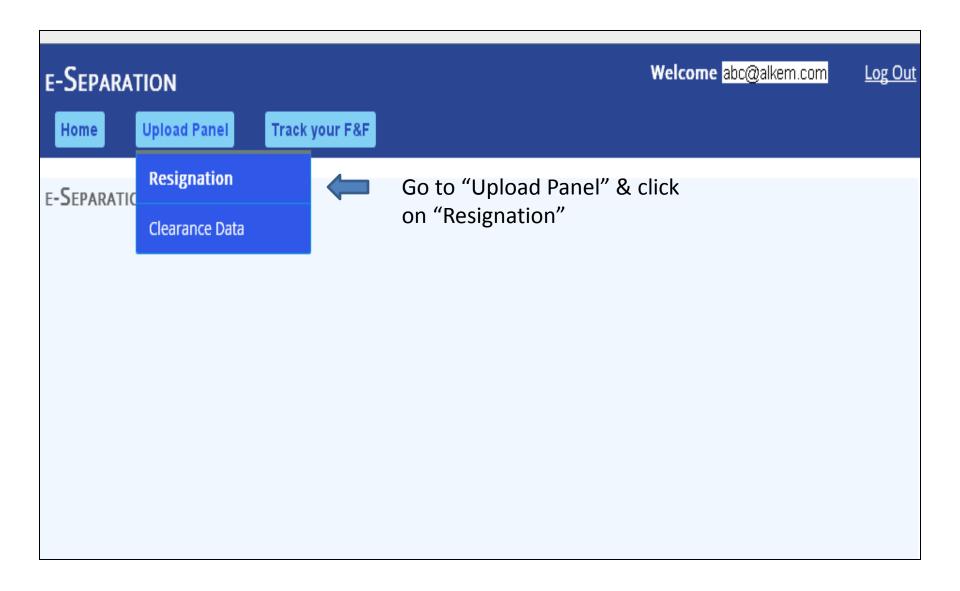

## **How to Upload Clearance Data**

Once the resignation is accepted, the Employee will receive a <u>Password</u> on his <u>personal e-mail id</u>.

Personal e-mail id and the new password is to be used for initiating settlement process.

#### **How to Start:- Settlement Process**

- Go to www.alkemites.com
- Click on E- Separation