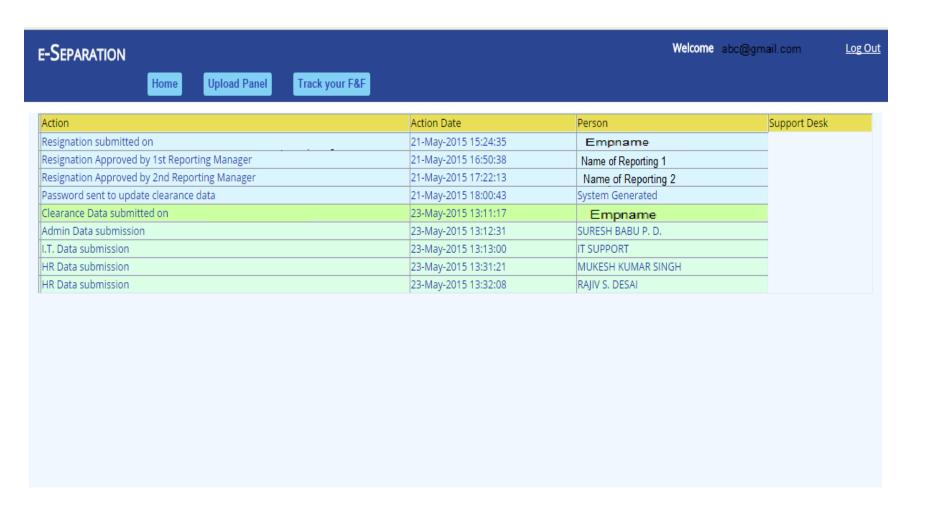

## **Clearance Tracking**

 Any Ex employee will be able to view the settlement status by clicking on "Track your F&F" menu.