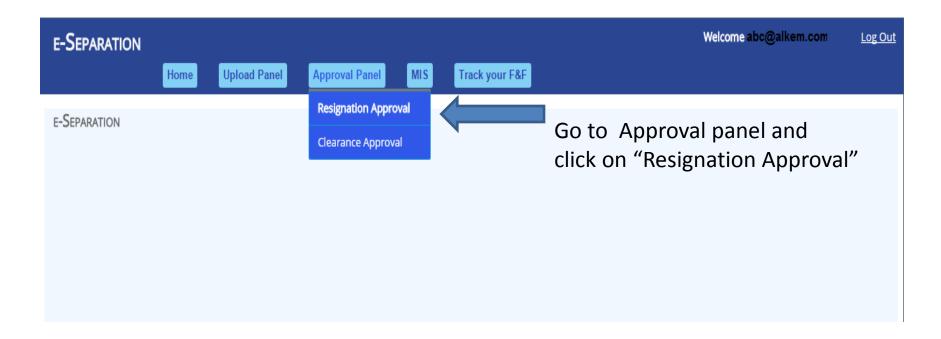

## Step 4- Manager will log in through E-Separation

## **Resignation Process flow - 1**

- Reporting Manager has to accept resignation within 2 days of receiving the resignation on system. He / She can either approve or disapprove resignation.
- As soon as Manager accepts resignation, automatic "FIRS" will be generated.
  - It will be the responsibility of Manager to generate FIRS if Employee is absconding in field for more than 7 days.
- If Manager does not accept resignation, it will automatically be forwarded to one level up and then HR. HR will consult upward Hierarchy / BU Head for decision in such cases.
- If a Peon or Worker resigns at Factory or Depot the responsibility will be of Depot Manager/HR Manager to submit resignation on behalf of the Employee.