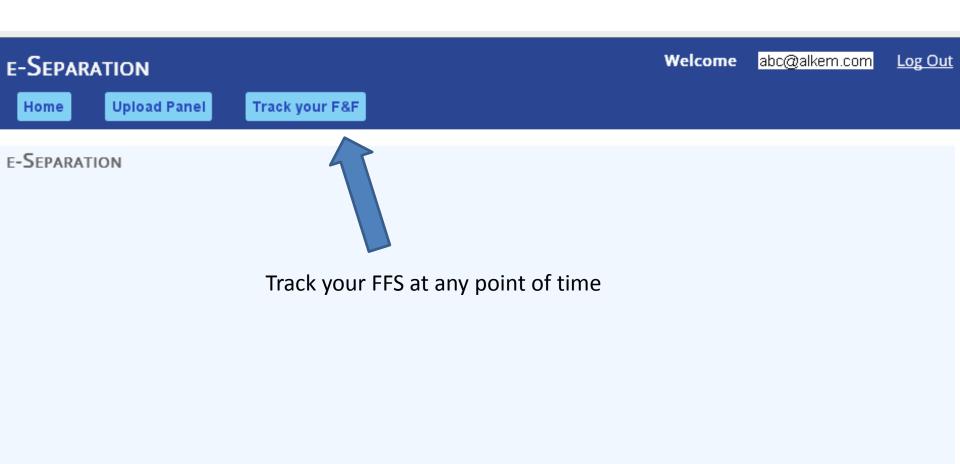

## **Clearance Tracking**

 Any Ex employee will be able to view the settlement status by clicking on "Track your F&F" menu.

## Track your F&F details