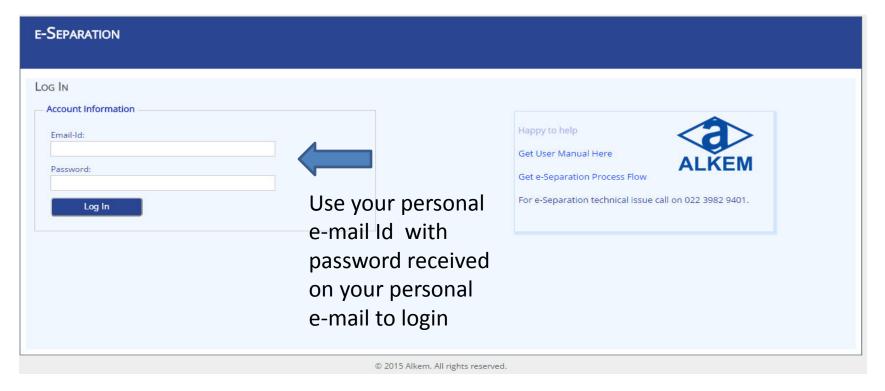

## **How to Upload Clearance Data**

Once the resignation is accepted, the Employee will receive a <u>Password</u> on his <u>personal e-mail id</u>.

Personal e-mail id and the new password is to be used for initiating settlement process.

#### **How to Start:- Settlement Process**

- Go to www.alkemites.com
- Click on E- Separation

#### Login Page