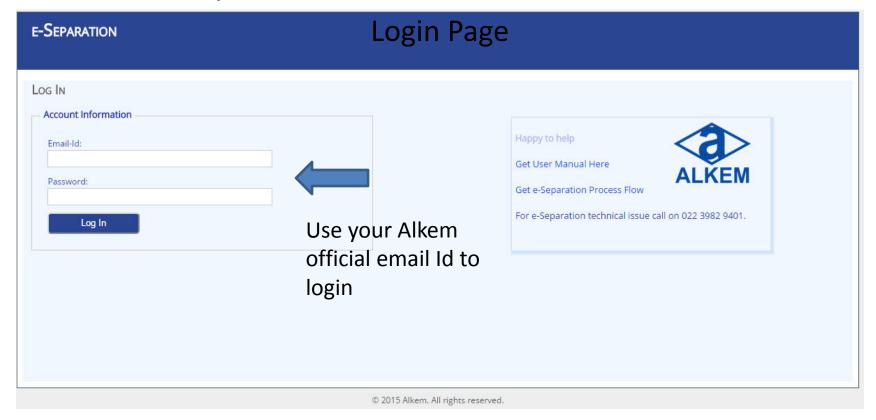

# E-Separation-No matter the reasons: It is always hard to let an employee go.







### **E-Separation**

Employees have to follow this process of resignation for Full & Final Settlement of their dues.



#### **Process flow: How to Start**

- Go to www.alkemites.com
- Click on E Separation





## **Home Page for Employee**





## Step 1





## Step 2 - Fill details in below form & click on "Submit" button

| e-Separation