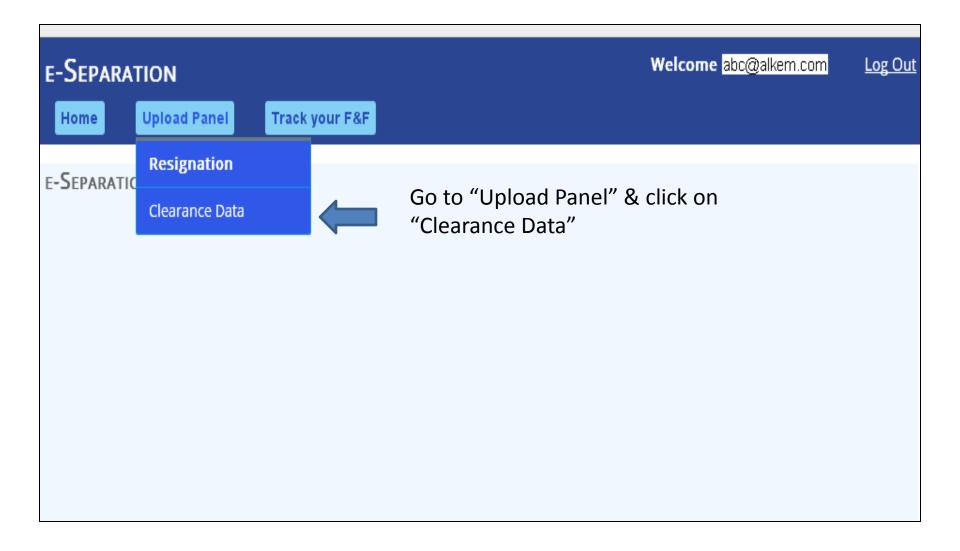

## Step 3 –The below form will be displayed to Employee where he can fill details and upload documents